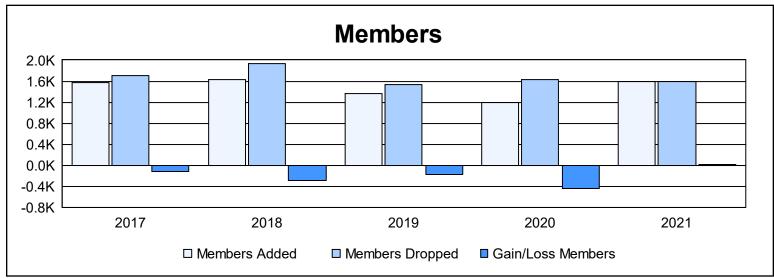

| Year      | New<br>Clubs | Dropped<br>Clubs | Gain/<br>Loss<br>Clubs | New<br>Members | Charter<br>Members | Reinstate<br>Members | Transfer<br>Members | Total<br>Member<br>Added | Total<br>Members<br>Dropped | Gain/<br>Loss<br>Members |
|-----------|--------------|------------------|------------------------|----------------|--------------------|----------------------|---------------------|--------------------------|-----------------------------|--------------------------|
| 2016-2017 | 8            | 10               | -2                     | 1,218          | 201                | 62                   | 99                  | 1,580                    | 1,704                       | -124                     |
| 2017-2018 | 5            | 6                | -1                     | 1,304          | 163                | 56                   | 112                 | 1,635                    | 1,926                       | -291                     |
| 2018-2019 | 2            | 8                | -6                     | 1,096          | 78                 | 90                   | 90                  | 1,354                    | 1,527                       | -173                     |
| 2019-2020 | 4            | 7                | -3                     | 788            | 209                | 83                   | 110                 | 1,190                    | 1,625                       | -435                     |
| 2020-2021 | 21           | 13               | 8                      | 918            | 504                | 93                   | 84                  | 1,599                    | 1,584                       | 15                       |
| Average   | 8            | 9                | -1                     | 1,065          | 231                | 77                   | 99                  | 1,472                    | 1,673                       | -202                     |