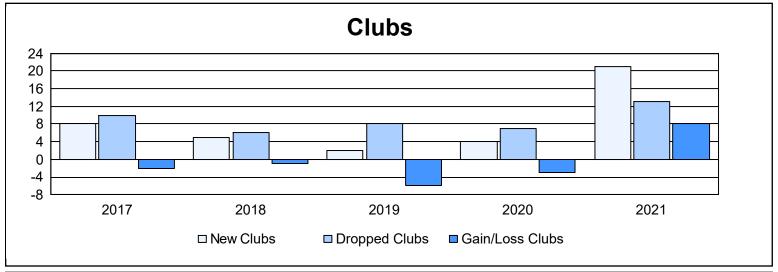

| Year      | New<br>Clubs | Dropped<br>Clubs | Gain/<br>Loss<br>Clubs | New<br>Members | Charter<br>Members | Reinstate<br>Members | Transfer<br>Members | Total<br>Member<br>Added | Total<br>Members<br>Dropped | Gain/<br>Loss<br>Members |
|-----------|--------------|------------------|------------------------|----------------|--------------------|----------------------|---------------------|--------------------------|-----------------------------|--------------------------|
| 2016-2017 | 8            | 10               | -2                     | 1,218          | 201                | 62                   | 99                  | 1,580                    | 1,704                       | -124                     |
| 2017-2018 | 5            | 6                | -1                     | 1,304          | 163                | 56                   | 112                 | 1,635                    | 1,926                       | -291                     |
| 2018-2019 | 2            | 8                | -6                     | 1,096          | 78                 | 90                   | 90                  | 1,354                    | 1,527                       | -173                     |
| 2019-2020 | 4            | 7                | -3                     | 788            | 209                | 83                   | 110                 | 1,190                    | 1,625                       | -435                     |
| 2020-2021 | 21           | 13               | 8                      | 918            | 504                | 93                   | 84                  | 1,599                    | 1,584                       | 15                       |
| Average   | 8            | 9                | -1                     | 1,065          | 231                | 77                   | 99                  | 1,472                    | 1,673                       | -202                     |